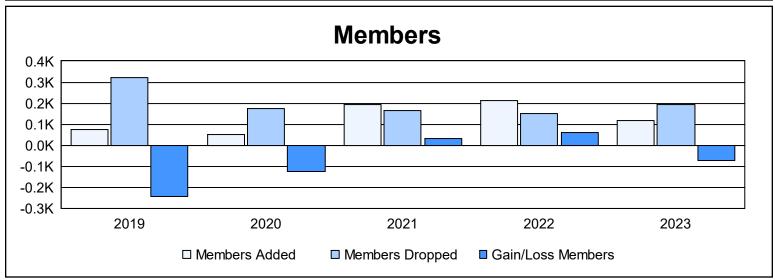

District F 4 As of June 2023 Cumulative

| Year      | New<br>Clubs | Dropped<br>Clubs | Gain/<br>Loss<br>Clubs | New<br>Members | Charter<br>Members | Reinstate<br>Members | Transfer<br>Members | Total<br>Member<br>Added | Total<br>Members<br>Dropped | Gain/<br>Loss<br>Members |
|-----------|--------------|------------------|------------------------|----------------|--------------------|----------------------|---------------------|--------------------------|-----------------------------|--------------------------|
| 2018-2019 | 0            | 6                | -6                     | 55             | 0                  | 18                   | 3                   | 76                       | 321                         | -245                     |
| 2019-2020 | 0            | 2                | -2                     | 37             | 3                  | 6                    | 5                   | 51                       | 175                         | -124                     |
| 2020-2021 | 3            | 1                | 2                      | 100            | 73                 | 19                   | 1                   | 193                      | 163                         | 30                       |
| 2021-2022 | 1            | 3                | -2                     | 175            | 24                 | 9                    | 3                   | 211                      | 149                         | 62                       |
| 2022-2023 | 0            | 2                | -2                     | 110            | 2                  | 5                    | 1                   | 118                      | 193                         | -75                      |
| Average   | 1            | 3                | -2                     | 95             | 20                 | 11                   | 3                   | 130                      | 200                         | -70                      |