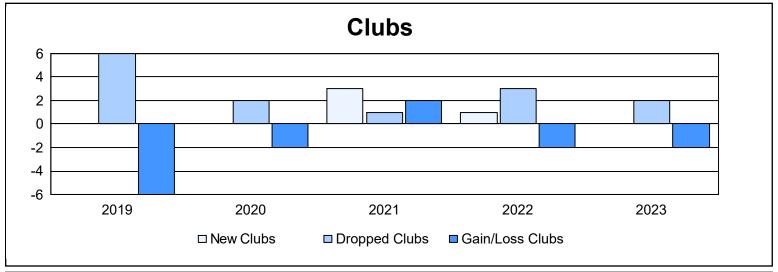

District F 4 As of June 2023 Cumulative

| Year      | New<br>Clubs | Dropped<br>Clubs | Gain/<br>Loss<br>Clubs | New<br>Members | Charter<br>Members | Reinstate<br>Members | Transfer<br>Members | Total<br>Member<br>Added | Total<br>Members<br>Dropped | Gain/<br>Loss<br>Members |
|-----------|--------------|------------------|------------------------|----------------|--------------------|----------------------|---------------------|--------------------------|-----------------------------|--------------------------|
| 2018-2019 | 0            | 6                | -6                     | 55             | 0                  | 18                   | 3                   | 76                       | 321                         | -245                     |
| 2019-2020 | 0            | 2                | -2                     | 37             | 3                  | 6                    | 5                   | 51                       | 175                         | -124                     |
| 2020-2021 | 3            | 1                | 2                      | 100            | 73                 | 19                   | 1                   | 193                      | 163                         | 30                       |
| 2021-2022 | 1            | 3                | -2                     | 175            | 24                 | 9                    | 3                   | 211                      | 149                         | 62                       |
| 2022-2023 | 0            | 2                | -2                     | 110            | 2                  | 5                    | 1                   | 118                      | 193                         | -75                      |
| Average   | 1            | 3                | -2                     | 95             | 20                 | 11                   | 3                   | 130                      | 200                         | -70                      |